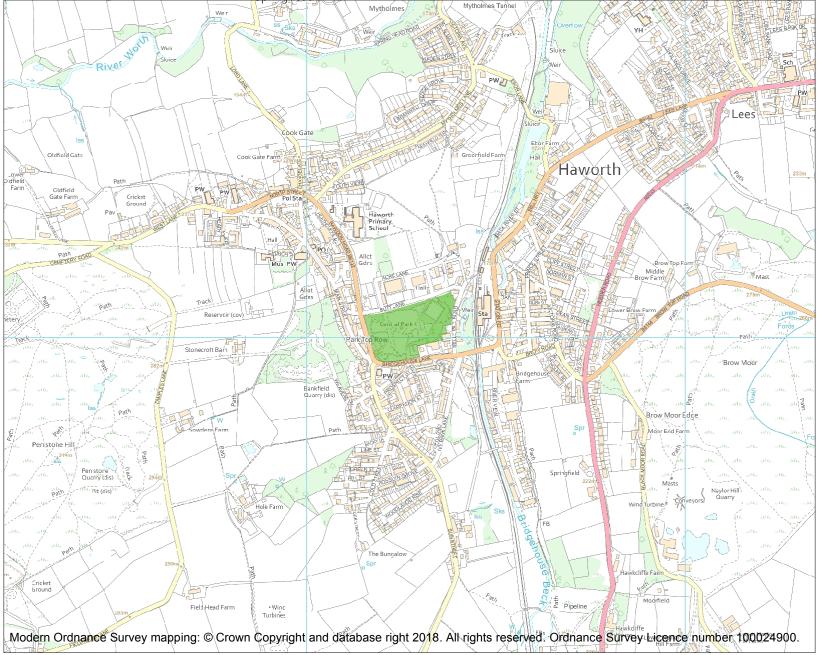

This is an A4 sized map and should be printed full size at A4 with no page scaling set.

Name: CENTRAL PARK, HAWORTH

Heritage Category:

Park and Garden

1001659

List Entry No :

Grade:

County:

District: Bradford

Parish: Haworth and Stanbury

Each official record of a registered garden or other land contains a map. The map here has been translated from the official map and that process may have introduced inaccuracies. Copies of maps that form part of the official record can be obtained from Historic England.

This map was delivered electronically and when printed may not be to scale and may be subject to distortions. The map and grid references are for identification purposes only and must be read in conjunction with other information in the record.

**List Entry NGR:** SE 03273 37016

**Map Scale:** 1:10000

Print Date: 23 November 2024

HistoricEngland.org.uk